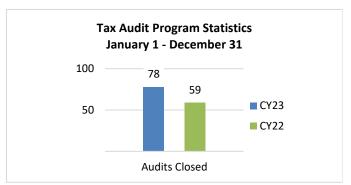

#### **ALCOHOL TAX AUDITS COMPLIANCE**

During calendar year 2023, 78 audits were closed resulting in a compliance rate of 91%. Of the 78 audits closed, seven audits were determined non-compliant. Non-compliant is defined as audits where additional barrel and wine gallonage tax liabilities are identified. In calendar year 2023, the audit unit identified \$20,287 in tax due. All audits conducted incorporated education in laws, rules, and the reporting of gallons.