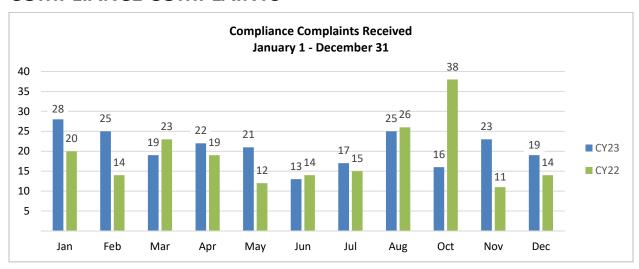

## **COMPLIANCE COMPLAINTS**

Top 5 Complaint Categories Resulting in Investigations
January 1 - December 31, 2023