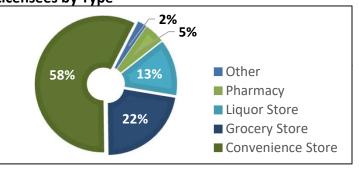

## Class "E" Retail Population, 2,062

- December Increases; 11 new licenses
- Convenience Store 8, Liquor Store 1, Grocery 1, Other 1

**Class E Licensees by Type** 

| Licensee Type     | Total LE's |       |
|-------------------|------------|-------|
| Other             |            | 43    |
| Pharmacy          |            | 99    |
| Liquor Store      |            | 273   |
| Grocery Store     |            | 457   |
| Convenience Store |            | 1,190 |
| Total             |            | 2,062 |
| Trend Mo/Mo       | +11        |       |