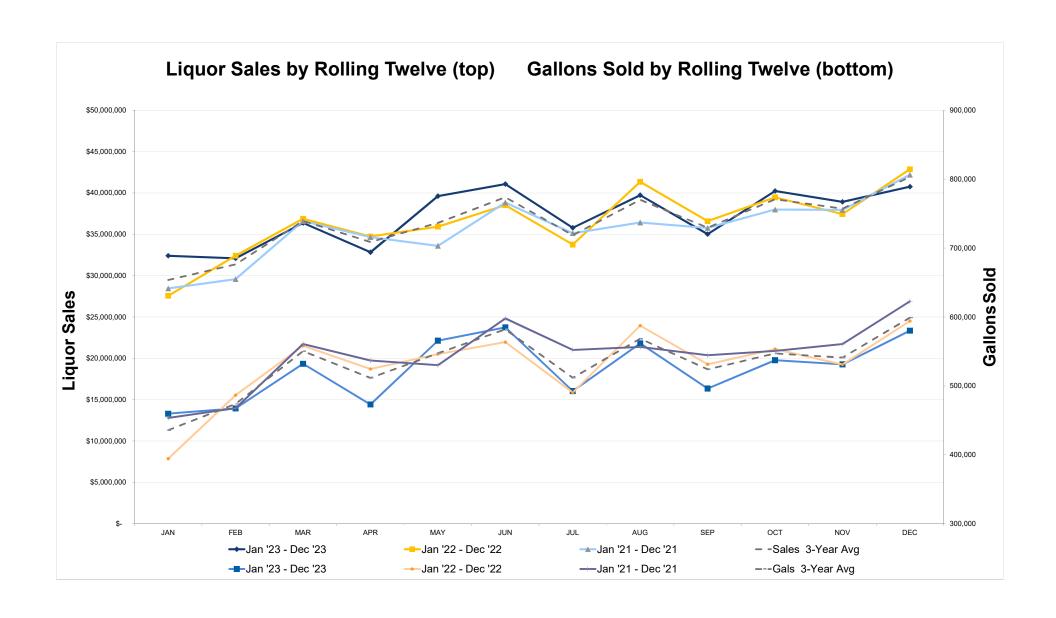

## Gallons Analysis, through December

• 3,151,398 million gallons sold (-3.7%) decrease
Average of 525,233 gallons/month, (20,351) less than FY23

## Pricing and gallons

December Monthly Sales/Gallon- increase of 3.6% or \$2.65 more Year to Date Sales/Gallon- increase of 4.5% or \$2.57 more

**Gallons by Month per FY** 

|                     |                | •              |          |              |
|---------------------|----------------|----------------|----------|--------------|
| Gallons             | FY 2024        | FY 2023        | % Change | Amt Change   |
| Month Total         | 532,570        | 580,173        | -8.21%   | (47,604)     |
| YTD Total           | 3,151,398      | 3,273,502      | -3.73%   | (122,104)    |
| YTD Average         | 525,233        | 545,584        | -3.73%   | (20,351)     |
| Accrual Month Sales | 40,756,513.94  | 42,863,858.65  | -4.92%   | -\$2,107,345 |
| Accrual YTD Sales   | 189,674,722.10 | 188,597,239.90 | 0.57%    | \$1,077,482  |
| Month Sales/Gallon  | \$76.53        | \$73.88        | 3.58%    | \$2.65       |
| YTD Sales/Gallon    | \$60.19        | \$57.61        | 4.47%    | \$2.57       |