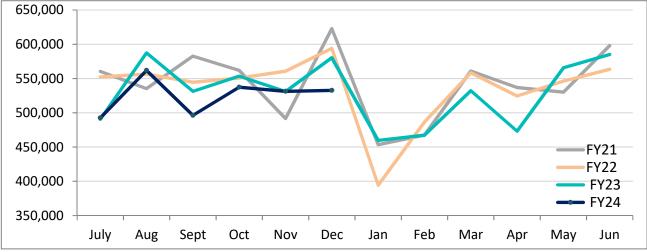

**Gallons by Month per FY** 

|                     |                | •              |          |              |
|---------------------|----------------|----------------|----------|--------------|
| Gallons             | FY 2024        | FY 2023        | % Change | Amt Change   |
| Month Total         | 532,570        | 580,173        | -8.21%   | (47,604)     |
| YTD Total           | 3,151,398      | 3,273,502      | -3.73%   | (122,104)    |
| YTD Average         | 525,233        | 545,584        | -3.73%   | (20,351)     |
| Accrual Month Sales | 40,756,513.94  | 42,863,858.65  | -4.92%   | -\$2,107,345 |
| Accrual YTD Sales   | 189,674,722.10 | 188,597,239.90 | 0.57%    | \$1,077,482  |
| Month Sales/Gallon  | \$76.53        | \$73.88        | 3.58%    | \$2.65       |
| YTD Sales/Gallon    | \$60.19        | \$57.61        | 4.47%    | \$2.57       |