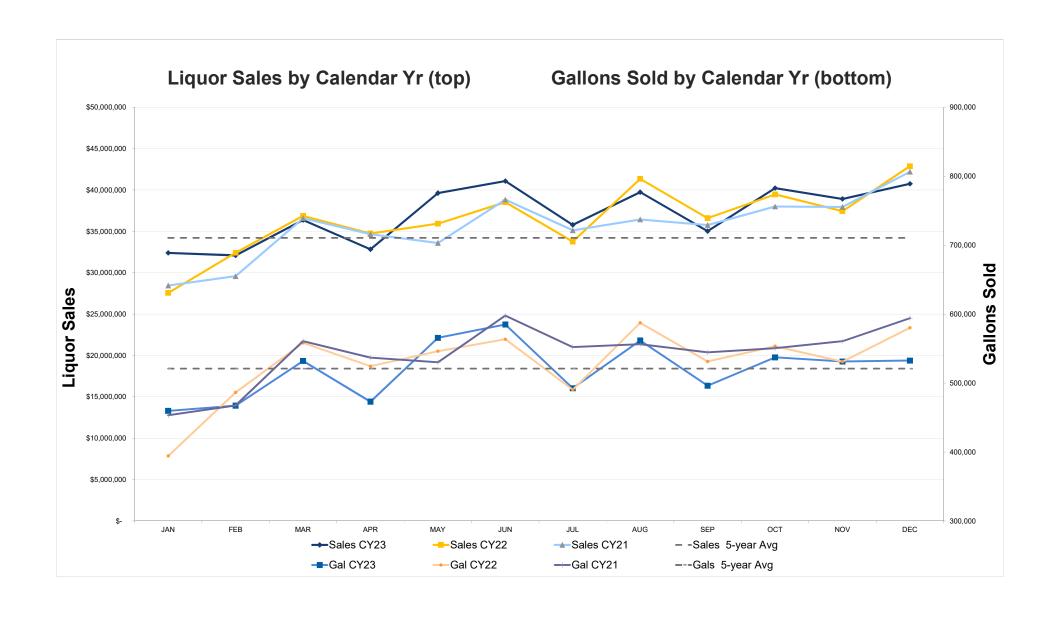

## Gallons Analysis, through December

• 3,151,398 million gallons sold (-3.7%) decrease
Average of 525,233 gallons/month, (20,351) less than FY23

## Pricing and gallons

December Monthly Sales/Gallon- increase of 3.6% or \$2.65 more Year to Date Sales/Gallon- increase of 4.5% or \$2.57 more

**Gallons by Month per FY** 

|                     |                | •              |          |              |
|---------------------|----------------|----------------|----------|--------------|
| Gallons             | FY 2024        | FY 2023        | % Change | Amt Change   |
| Month Total         | 532,570        | 580,173        | -8.21%   | (47,604)     |
| YTD Total           | 3,151,398      | 3,273,502      | -3.73%   | (122,104)    |
| YTD Average         | 525,233        | 545,584        | -3.73%   | (20,351)     |
| Accrual Month Sales | 40,756,513.94  | 42,863,858.65  | -4.92%   | -\$2,107,345 |
| Accrual YTD Sales   | 189,674,722.10 | 188,597,239.90 | 0.57%    | \$1,077,482  |
| Month Sales/Gallon  | \$76.53        | \$73.88        | 3.58%    | \$2.65       |
| YTD Sales/Gallon    | \$60.19        | \$57.61        | 4.47%    | \$2.57       |