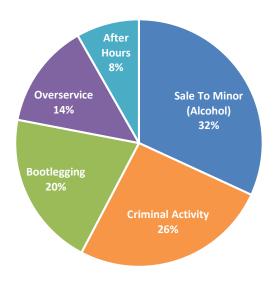

## **COMPLIANCE COMPLAINTS**

Top 5 Complaint Categories Resulting in Investigations
January 1 - December 31, 2023