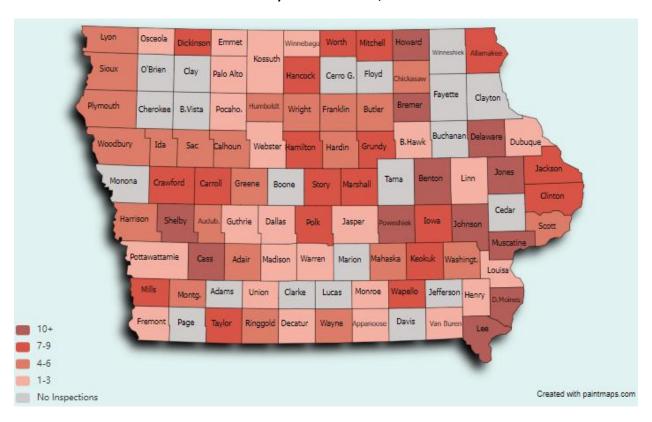

#### **ALCOHOL INSPECTIONS**

In calendar year 2023, compliance inspections were conducted in 78 of Iowa's 99 counties detailed in the map below.

## Iowa State Map of Inspections by County January 1 – December 31, 2023