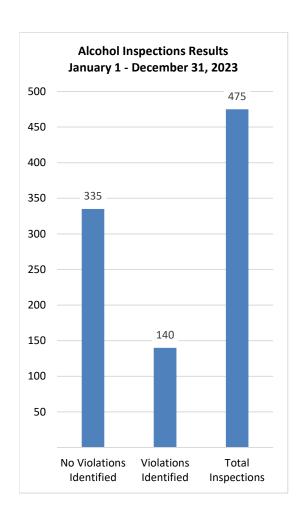

## **ALCOHOL COMPLIANCE PROGRAM**

The Alcohol Compliance Program consists of inspections, investigations, and audits.

#### **ALCOHOL INSPECTIONS**

In calendar year 2023, compliance inspections were conducted in 78 of Iowa's 99 counties detailed in the map below.