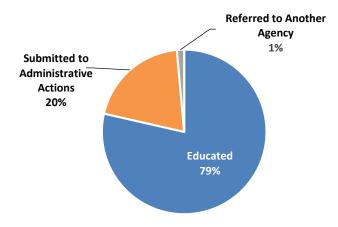

#### **INVESTIGATIONS CONDUCTED**

In calendar year 2023, 174 investigations were conducted. Investigation outcomes are detailed in the chart.

Alcohol Investigation Outcomes January 1 - December 31, 2023