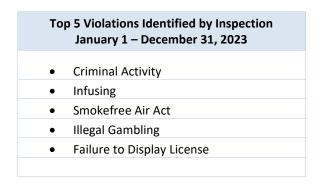

## **COMPLIANCE COMPLAINTS**

Top 5 Complaint Categories Resulting in Investigations
January 1 - December 31, 2023