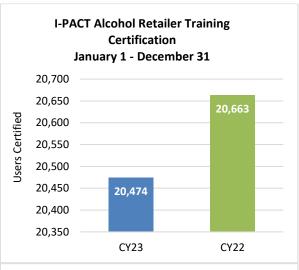

## I-PACT Alcohol Retailer Training Certification

A comparison of I-PACT Alcohol Retailer Training Certification results for calendar year 2023 is contained in the chart. A decrease of 189 users were certified in calendar year 2023 as compared to calendar year 2022.