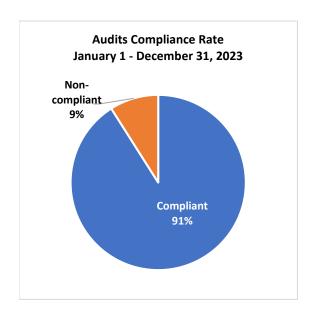

#### **ALCOHOL TAX AUDITS COMPLIANCE**

During calendar year 2023, 78 audits were closed resulting in a compliance rate of 91%. Of the 78 audits closed, seven audits were determined non-compliant. Non-compliant is defined as audits where additional barrel and wine gallonage tax liabilities are identified. In calendar year 2023, the audit unit identified \$20,287 in tax due. All audits conducted incorporated education in laws, rules, and the reporting of gallons.