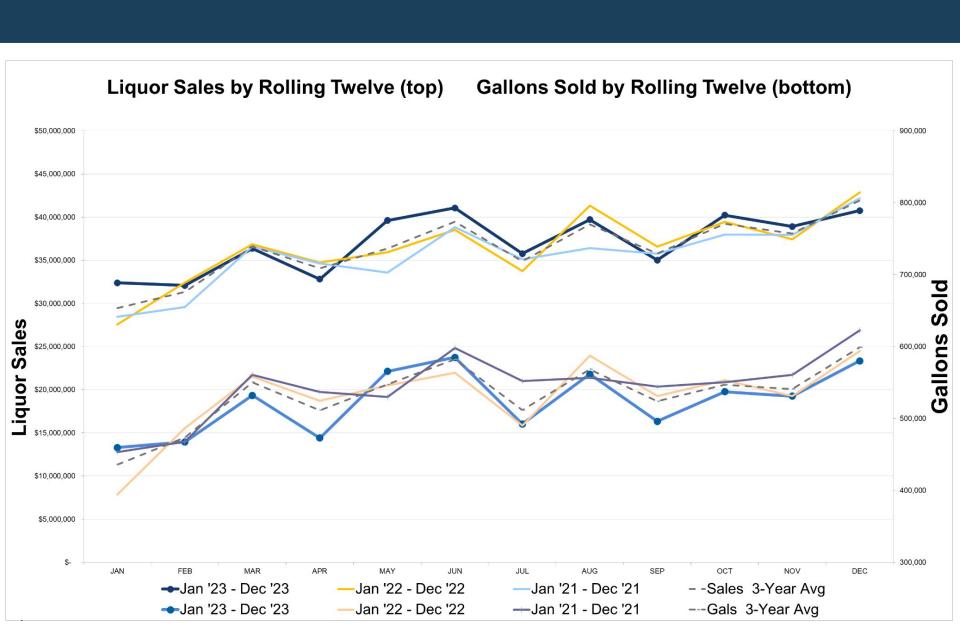

## Gallons Analysis, through December

• 3,151,398 million gallons sold (-3.7%) decrease
Average of 525,233 gallons/month, (20,351) less than FY23

## Pricing and gallons

December Monthly Sales/Gallon- increase of 3.6% or \$2.65 more Year to Date Sales/Gallon- increase of 4.5% or \$2.57 more

## Gallons and Sales Analysis

## Fiscal Year to date totals

Liquor Sales, (-1.0%) decrease, \$2.6 million less collected Bottles sold, (-2.1%) decrease, \$373,021 less sold Gallons (-3.4%) decrease, 140,778 less sold