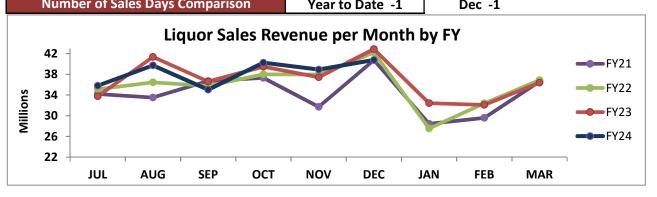

**Gallons by Month per FY** 

|                     |                | •              |          |              |
|---------------------|----------------|----------------|----------|--------------|
| Gallons             | FY 2024        | FY 2023        | % Change | Amt Change   |
| Month Total         | 532,570        | 580,173        | -8.21%   | (47,604)     |
| YTD Total           | 3,151,398      | 3,273,502      | -3.73%   | (122,104)    |
| YTD Average         | 525,233        | 545,584        | -3.73%   | (20,351)     |
| Accrual Month Sales | 40,756,513.94  | 42,863,858.65  | -4.92%   | -\$2,107,345 |
| Accrual YTD Sales   | 189,674,722.10 | 188,597,239.90 | 0.57%    | \$1,077,482  |
| Month Sales/Gallon  | \$76.53        | \$73.88        | 3.58%    | \$2.65       |
| YTD Sales/Gallon    | \$60.19        | \$57.61        | 4.47%    | \$2.57       |