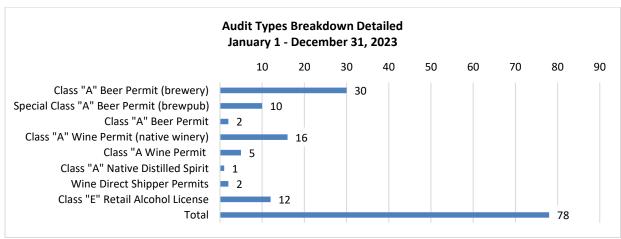

### **ALCOHOL TAX AUDITS**

#### **ALCOHOL TAX AUDIT PROGRAM**

The Tax Audit Program is a three-level system:

Level 1 – Three month's records review

Level 2 – One year's records review

Level 3 – More than 1 year's records review

The purpose of the three-level system is to conduct audits more efficiently by focusing efforts on the more complex Level 2 and Level 3 audits.

The Level 1 audits allow the Division to reach more licensees and permittees in the state.

#### **ALCOHOL TAX AUDITS COMPLIANCE**

During calendar year 2023, 78 audits were closed resulting in a compliance rate of 91%. Of the 78 audits closed, seven audits were determined non-compliant. Non-compliant is defined as audits where additional barrel and wine gallonage tax liabilities are identified. In calendar year 2023, the audit unit identified \$20,287 in tax due. All audits conducted incorporated education in laws, rules, and the reporting of gallons.