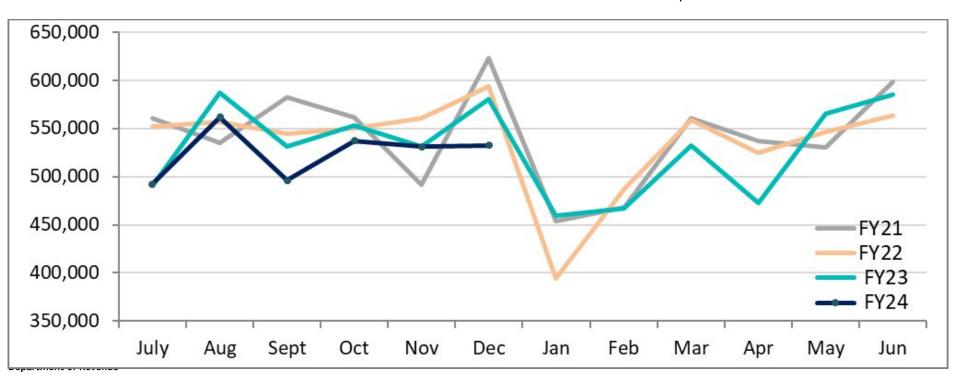

## Gallons Analysis, through December

• 3,151,398 million gallons sold (-3.7%) decrease
Average of 525,233 gallons/month, (20,351) less than FY23

**Gallons by Month per FY** 

|                     |                | •              |          |              |
|---------------------|----------------|----------------|----------|--------------|
| Gallons             | FY 2024        | FY 2023        | % Change | Amt Change   |
| Month Total         | 532,570        | 580,173        | -8.21%   | (47,604)     |
| YTD Total           | 3,151,398      | 3,273,502      | -3.73%   | (122,104)    |
| YTD Average         | 525,233        | 545,584        | -3.73%   | (20,351)     |
| Accrual Month Sales | 40,756,513.94  | 42,863,858.65  | -4.92%   | -\$2,107,345 |
| Accrual YTD Sales   | 189,674,722.10 | 188,597,239.90 | 0.57%    | \$1,077,482  |
| Month Sales/Gallon  | \$76.53        | \$73.88        | 3.58%    | \$2.65       |
| YTD Sales/Gallon    | \$60.19        | \$57.61        | 4.47%    | \$2.57       |