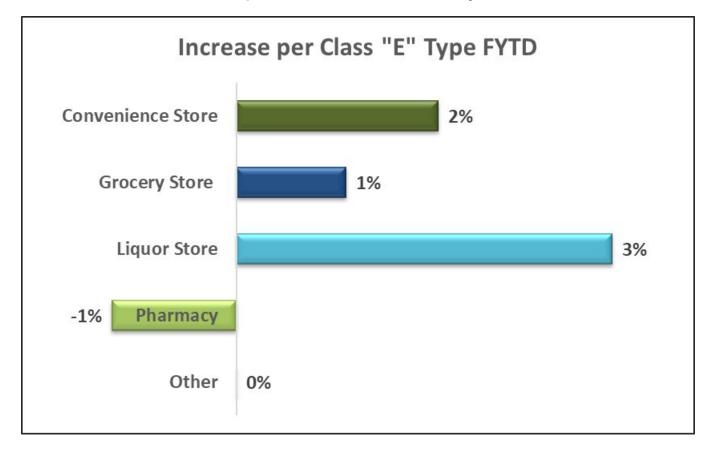

## Class "E" Retail Population, 2,062

- December Increases; 11 new licenses
- Convenience Store 8, Liquor Store 1, Grocery 1, Other 1

**Class E Licensees by Type** 

| Licensee Type     | Total LE's |       |
|-------------------|------------|-------|
| Other             |            | 43    |
| Pharmacy          |            | 99    |
| Liquor Store      |            | 273   |
| Grocery Store     |            | 457   |
| Convenience Store |            | 1,190 |
| Total             |            | 2,062 |
| Trend Mo/Mo       | +11        |       |