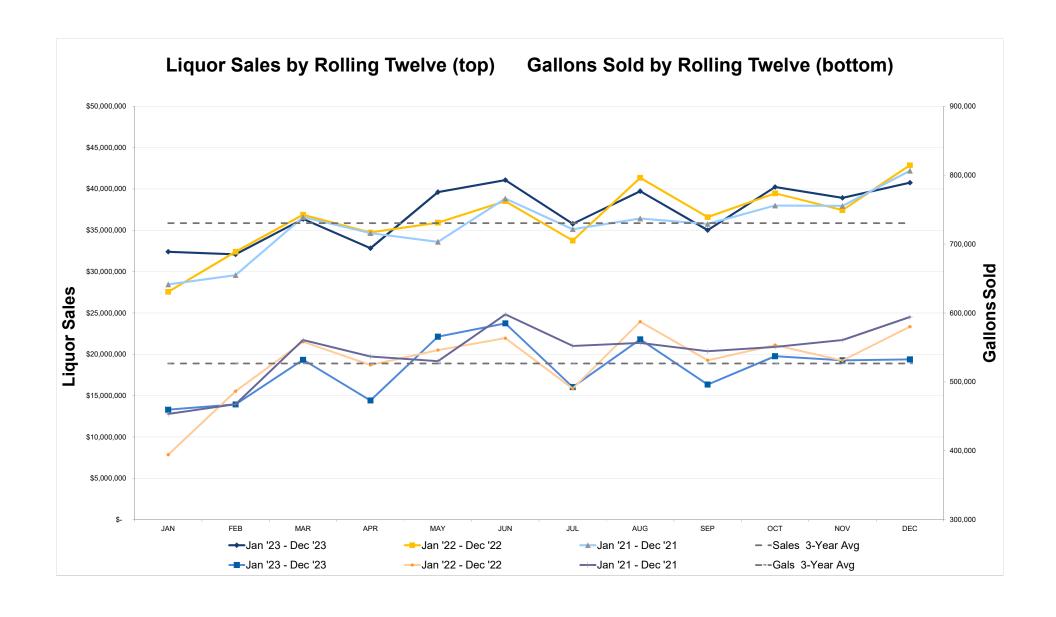

## Gallons Analysis, through December

• 3,151,398 million gallons sold (-3.7%) decrease
Average of 525,233 gallons/month, (20,351) less than FY23

## Pricing and gallons

December Monthly Sales/Gallon- increase of 3.6% or \$2.65 more Year to Date Sales/Gallon- increase of 4.5% or \$2.57 more

## Gallons and Sales Analysis