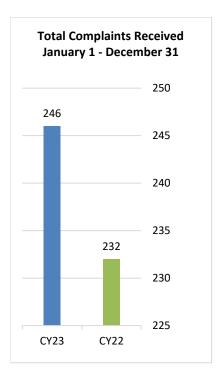

## **COMPLIANCE COMPLAINTS**

Top 5 Complaint Categories Resulting in Investigations
January 1 - December 31, 2023