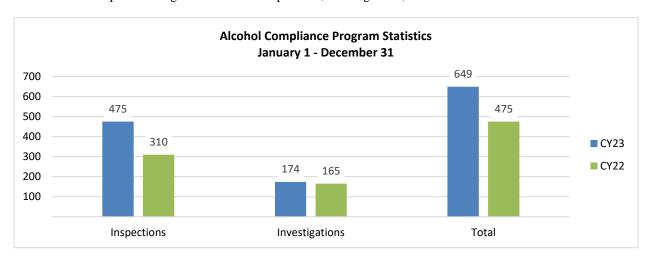

## **ALCOHOL COMPLIANCE PROGRAM**

The Alcohol Compliance Program consists of inspections, investigations, and audits.

#### **ALCOHOL INSPECTIONS**

In calendar year 2023, compliance inspections were conducted in 78 of Iowa's 99 counties detailed in the map below.

#### **INVESTIGATIONS CONDUCTED**

In calendar year 2023, 174 investigations were conducted. Investigation outcomes are detailed in the chart.