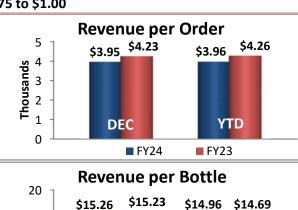

#### **December Sales Comparison Year Over Year ACCRUAL Basis**

| Category                  | FY 2024                       | FY 2023            | % Change | Amt Change    |
|---------------------------|-------------------------------|--------------------|----------|---------------|
| Liquor Sales              | \$40,752,921                  | \$42,863,859       | -4.92%   | (\$2,110,938) |
| Split Case Fee*           | \$258,330                     | \$213,908          | 20.77%   | \$44,422      |
| <b>Bottle Dep and Sur</b> | \$457,782                     | \$460,797          | -0.65%   | (\$3,015)     |
| Total Revenue             | \$41,469,033                  | \$43,538,564       | -4.75%   | (\$2,069,531) |
| Deliveries                | 5,875                         | 5,708              | 2.93%    | 167           |
| Orders                    | 10,501                        | 10,283             | 2.12%    | 218           |
| Cases                     | 229,793                       | 243,893            | -5.78%   | (14,100)      |
| Bottles                   | 2,718,340                     | 2,858,001          | -4.89%   | (139,661)     |
| Picks                     | 489,179                       | 530,564            | -7.80%   | (41,385)      |
| *On July 1 FY24, the      | split case fee was raised fro | m \$0.75 to \$1.00 |          |               |

Fiscal Year Sales Comparison Year to Date ACCRUAL Basis

| Category                  | FY 2024       | FY 2023         | % Change | Amt Change    |
|---------------------------|---------------|-----------------|----------|---------------|
| Liquor Sales              | \$230,427,650 | \$231,461,099   | -0.45%   | (\$1,033,449) |
| Split Case Fee            | \$1,405,209   | \$1,157,351     | 21.42%   | \$247,858     |
| <b>Bottle Dep and Sur</b> | \$2,760,161   | \$2,648,502     | 4.22%    | \$111,659     |
| Total Revenue             | \$234,593,019 | \$235,266,952   | -0.29%   | (\$673,933)   |
| Deliveries                | 35,835        | 34,141          | 4.96%    | 1,694         |
| Orders                    | 59,307        | 55,194          | 7.45%    | 4,113         |
| Cases                     | 1,353,803     | 1,373,085       | -1.40%   | (19,282)      |
| Bottles                   | 15,677,486    | 16,017,808      | -2.12%   | (340,322)     |
| Picks                     | 2,747,967     | 2,916,332       | -5.77%   | (168,365)     |
| Number of Sales Da        | vs Comparison | Vear to Date -1 | Dec -1   |               |