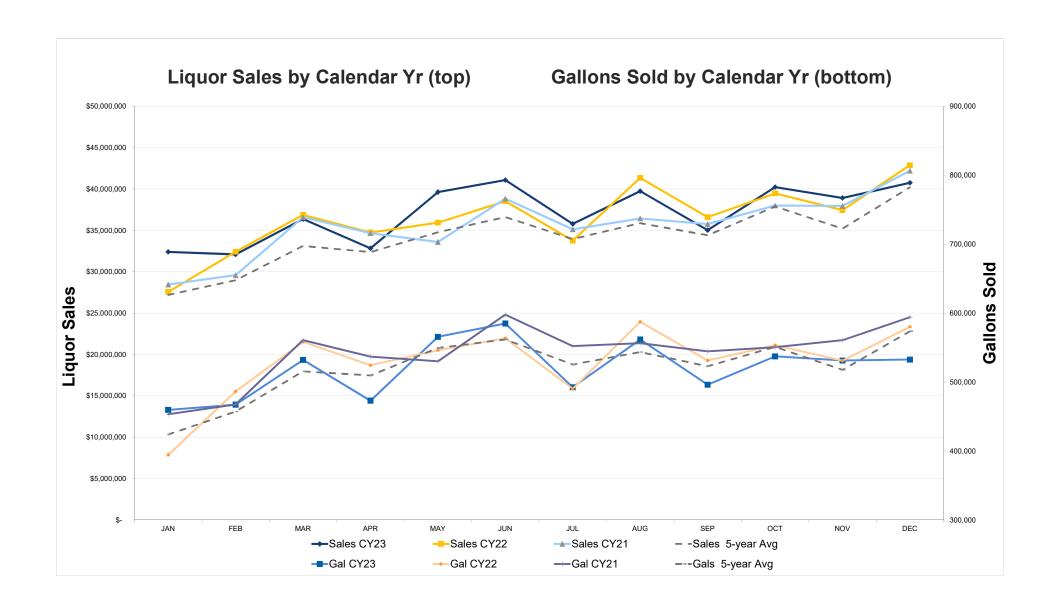

## Gallons Analysis, through December

• 3,151,398 million gallons sold (-3.7%) decrease
Average of 525,233 gallons/month, (20,351) less than FY23

## Pricing and gallons

December Monthly Sales/Gallon- increase of 3.6% or \$2.65 more Year to Date Sales/Gallon- increase of 4.5% or \$2.57 more

**Gallons by Month per FY** 

|                     |                | •              |          |              |
|---------------------|----------------|----------------|----------|--------------|
| Gallons             | FY 2024        | FY 2023        | % Change | Amt Change   |
| Month Total         | 532,570        | 580,173        | -8.21%   | (47,604)     |
| YTD Total           | 3,151,398      | 3,273,502      | -3.73%   | (122,104)    |
| YTD Average         | 525,233        | 545,584        | -3.73%   | (20,351)     |
| Accrual Month Sales | 40,756,513.94  | 42,863,858.65  | -4.92%   | -\$2,107,345 |
| Accrual YTD Sales   | 189,674,722.10 | 188,597,239.90 | 0.57%    | \$1,077,482  |
| Month Sales/Gallon  | \$76.53        | \$73.88        | 3.58%    | \$2.65       |
| YTD Sales/Gallon    | \$60.19        | \$57.61        | 4.47%    | \$2.57       |