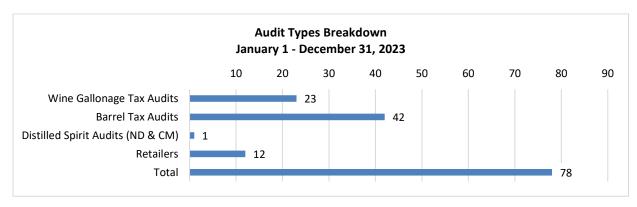

### **ALCOHOL TAX AUDITS**

#### **ALCOHOL TAX AUDIT PROGRAM**

The Tax Audit Program is a three-level system:

Level 1 – Three month's records review

Level 2 – One year's records review

Level 3 – More than 1 year's records review

The purpose of the three-level system is to conduct audits more efficiently by focusing efforts on the more complex Level 2 and Level 3 audits.

The Level 1 audits allow the Division to reach more licensees and permittees in the state.

#### **ALCOHOL TAX AUDITS COMPLIANCE**

During calendar year 2023, 78 audits were closed resulting in a compliance rate of 91%. Of the 78 audits closed, seven audits were determined non-compliant. Non-compliant is defined as audits where additional barrel and wine gallonage tax liabilities are identified. In calendar year 2023, the audit unit identified \$20,287 in tax due. All audits conducted incorporated education in laws, rules, and the reporting of gallons.