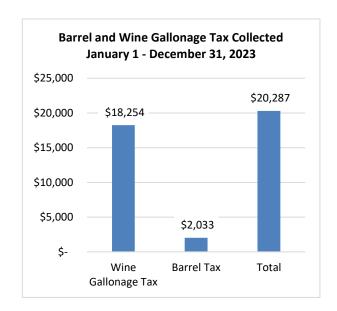

#### **ALCOHOL TAX AUDITS COMPLIANCE**

During calendar year 2023, 78 audits were closed resulting in a compliance rate of 91%. Of the 78 audits closed, seven audits were determined non-compliant. Non-compliant is defined as audits where additional barrel and wine gallonage tax liabilities are identified. In calendar year 2023, the audit unit identified \$20,287 in tax due. All audits conducted incorporated education in laws, rules, and the reporting of gallons.