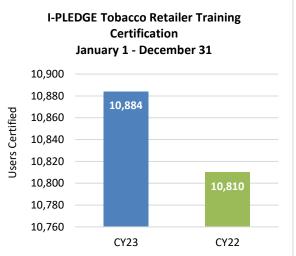

## I-PLEDGE Tobacco Retailer Training Certification

A comparison of I-PLEDGE Tobacco Retailer Training Certification results for calendar year 2023 is contained in the chart. An increase of 74 users were certified in calendar year 2023 as compared to calendar year 2022.