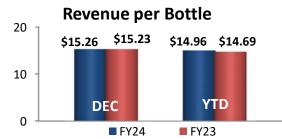

#### **December Sales Comparison Year Over Year ACCRUAL Basis**

| Category                  | FY 2024                       | FY 2023            | % Change | Amt Change    |
|---------------------------|-------------------------------|--------------------|----------|---------------|
| Liquor Sales              | \$40,752,921                  | \$42,863,859       | -4.92%   | (\$2,110,938) |
| Split Case Fee*           | \$258,330                     | \$213,908          | 20.77%   | \$44,422      |
| <b>Bottle Dep and Sur</b> | \$457,782                     | \$460,797          | -0.65%   | (\$3,015)     |
| Total Revenue             | \$41,469,033                  | \$43,538,564       | -4.75%   | (\$2,069,531) |
| Deliveries                | 5,875                         | 5,708              | 2.93%    | 167           |
| Orders                    | 10,501                        | 10,283             | 2.12%    | 218           |
| Cases                     | 229,793                       | 243,893            | -5.78%   | (14,100)      |
| Bottles                   | 2,718,340                     | 2,858,001          | -4.89%   | (139,661)     |
| Picks                     | 489,179                       | 530,564            | -7.80%   | (41,385)      |
| *On July 1 FY24, the      | split case fee was raised fro | m \$0.75 to \$1.00 |          |               |

Fiscal Year Sales Comparison Year to Date ACCRUAL Basis

| Category                  | FY 2024       | FY 2023         | % Change | Amt Change    |
|---------------------------|---------------|-----------------|----------|---------------|
| Liquor Sales              | \$230,427,650 | \$231,461,099   | -0.45%   | (\$1,033,449) |
| Split Case Fee            | \$1,405,209   | \$1,157,351     | 21.42%   | \$247,858     |
| <b>Bottle Dep and Sur</b> | \$2,760,161   | \$2,648,502     | 4.22%    | \$111,659     |
| Total Revenue             | \$234,593,019 | \$235,266,952   | -0.29%   | (\$673,933)   |
| Deliveries                | 35,835        | 34,141          | 4.96%    | 1,694         |
| Orders                    | 59,307        | 55,194          | 7.45%    | 4,113         |
| Cases                     | 1,353,803     | 1,373,085       | -1.40%   | (19,282)      |
| Bottles                   | 15,677,486    | 16,017,808      | -2.12%   | (340,322)     |
| Picks                     | 2,747,967     | 2,916,332       | -5.77%   | (168,365)     |
| Number of Sales Da        | vs Comparison | Vear to Date -1 | Dec -1   |               |