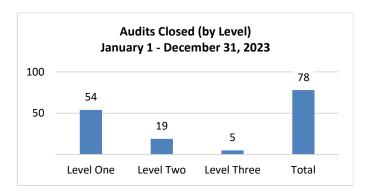

#### **ALCOHOL TAX AUDIT PROGRAM**

The Tax Audit Program is a three-level system:

Level 1 – Three month's records review

Level 2 – One year's records review

Level 3 – More than 1 year's records review

The purpose of the three-level system is to conduct audits more efficiently by focusing efforts on the more complex Level 2 and Level 3 audits.

The Level 1 audits allow the Division to reach more licensees and permittees in the state.

#### **ALCOHOL TAX AUDITS COMPLIANCE**

During calendar year 2023, 78 audits were closed resulting in a compliance rate of 91%. Of the 78 audits closed, seven audits were determined non-compliant. Non-compliant is defined as audits where additional barrel and wine gallonage tax liabilities are identified. In calendar year 2023, the audit unit identified \$20,287 in tax due. All audits conducted incorporated education in laws, rules, and the reporting of gallons.