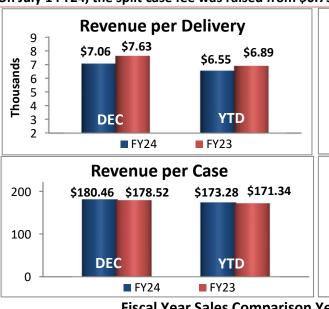

#### **December Sales Comparison Year Over Year ACCRUAL Basis**

| Category                  | FY 2024                       | FY 2023            | % Change | Amt Change    |
|---------------------------|-------------------------------|--------------------|----------|---------------|
| Liquor Sales              | \$40,752,921                  | \$42,863,859       | -4.92%   | (\$2,110,938) |
| Split Case Fee*           | \$258,330                     | \$213,908          | 20.77%   | \$44,422      |
| <b>Bottle Dep and Sur</b> | \$457,782                     | \$460,797          | -0.65%   | (\$3,015)     |
| Total Revenue             | \$41,469,033                  | \$43,538,564       | -4.75%   | (\$2,069,531) |
| Deliveries                | 5,875                         | 5,708              | 2.93%    | 167           |
| Orders                    | 10,501                        | 10,283             | 2.12%    | 218           |
| Cases                     | 229,793                       | 243,893            | -5.78%   | (14,100)      |
| Bottles                   | 2,718,340                     | 2,858,001          | -4.89%   | (139,661)     |
| Picks                     | 489,179                       | 530,564            | -7.80%   | (41,385)      |
| *On July 1 FY24, the      | split case fee was raised fro | m \$0.75 to \$1.00 |          |               |

Fiscal Year Sales Comparison Year to Date ACCRUAL Basis

| Category                  | FY 2024       | FY 2023         | % Change | Amt Change    |
|---------------------------|---------------|-----------------|----------|---------------|
| Liquor Sales              | \$230,427,650 | \$231,461,099   | -0.45%   | (\$1,033,449) |
| Split Case Fee            | \$1,405,209   | \$1,157,351     | 21.42%   | \$247,858     |
| <b>Bottle Dep and Sur</b> | \$2,760,161   | \$2,648,502     | 4.22%    | \$111,659     |
| Total Revenue             | \$234,593,019 | \$235,266,952   | -0.29%   | (\$673,933)   |
| Deliveries                | 35,835        | 34,141          | 4.96%    | 1,694         |
| Orders                    | 59,307        | 55,194          | 7.45%    | 4,113         |
| Cases                     | 1,353,803     | 1,373,085       | -1.40%   | (19,282)      |
| Bottles                   | 15,677,486    | 16,017,808      | -2.12%   | (340,322)     |
| Picks                     | 2,747,967     | 2,916,332       | -5.77%   | (168,365)     |
| Number of Sales Da        | vs Comparison | Vear to Date -1 | Dec -1   |               |